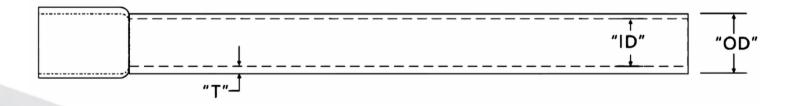

| Size  | Average Outer Diameter (OD) (inches) | Wall Thickness (T) |      |
|-------|--------------------------------------|--------------------|------|
|       |                                      | Inches             | mm   |
| 1     | 1.315 ± 0.005                        | 0,060              | 1,52 |
| 1-1/2 | 1.900 ± 0.006                        | 0,060              | 1,52 |
| 2     | $2.375 \pm 0.006$                    | 0,077              | 1,96 |
| 3     | $3.500 \pm 0.008$                    | 0,118              | 3,00 |
| 3-1/2 | $4.000 \pm 0.008$                    | 0,136              | 3,45 |
| 4     | $4.500 \pm 0.009$                    | 0,154              | 3,91 |
| 5     | 5.563 ± 0.010                        | 0,191              | 4,85 |
| 6     | 6.625 ± 0.011                        | 0,227              | 5,77 |